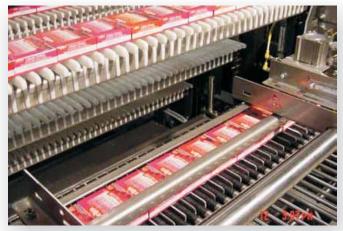

**Rwave<sup>®</sup> Transfer** 

The F.I.F.O. First-In-First-Out Accumulator utilizes a carousel design and can handle a full range of container and product types and sizes. Fitted with our patented Rwave transfer system, it gently places products on lift rails, eliminating any pushing and allowing for two rows of product to be accumulated on every rail.