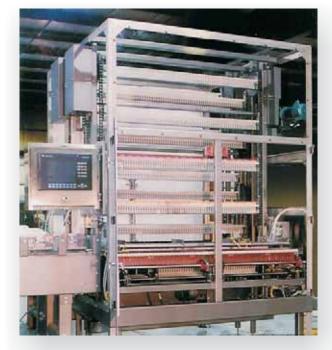

**Rwave<sup>®</sup> Transfer** 

The F.I.F.O. First-In-First-Out Accumulator utilizes a carousel design and can handle a full range of container and product types and sizes. Fitted with our patented Rwave transfer system, it gently places products on lift rails, eliminating any pushing and allowing for two rows of product to be accumulated on every rail.

FIFO features a compact footprint while maintaining hundreds of feet of accumulation. It's open access and clear visibility raises operator safety and efficiency.