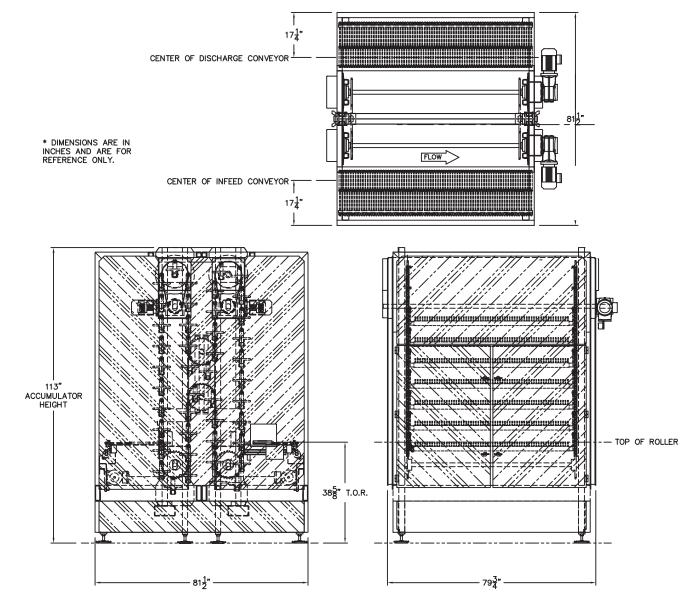

## F.I.F.O Accumulator

FEATURES

- Carousel Design
- Handles a full range of container and product sizes.
- Patented Rwave Transfer Technology facilitates gentle and precise product placement.
- Front or Side Loading Capabilities
- Optional Graphical User Interface
  with Reporting / Data Collection.
- Intuitive Operator Alarms and Displays for Operation and Maintenance.

**Rwave<sup>®</sup> Transfer** 

The F.I.F.O. First-In-First-Out Accumulator utilizes a carousel design and can handle a full range of container and product types and sizes. Fitted with our patented Rwave transfer system, it gently places products on lift rails, eliminating any pushing and allowing for two rows of product to be accumulated on every rail.

FIFO features a compact footprint while maintaining hundreds of feet of accumulation. It's open access and clear visibility raises operator safety and efficiency.