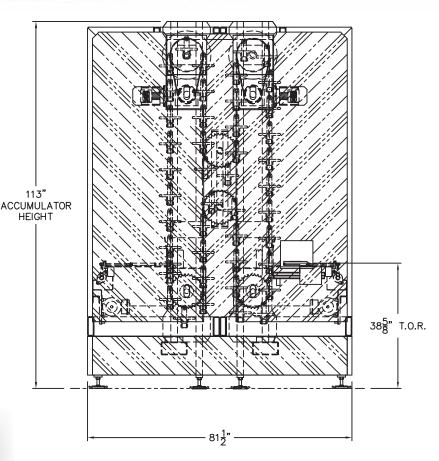

## F.I.F.O Accumulator

FEATURES

- Carousel Design
- Handles a full range of container and product sizes.
- Patented Rwave Transfer Technology facilitates gentle and precise product placement.
- Front or Side Loading Capabilities
- Optional Graphical User Interface
  with Reporting / Data Collection.
- Intuitive Operator Alarms and Displays for Operation and Maintenance.

**Rwave<sup>®</sup> Transfer** 

The F.I.F.O. First-In-First-Out Accumulator utilizes a carousel design and can handle a full range of container and product types and sizes. Fitted with our patented Rwave transfer system, it gently places products on lift rails, eliminating any pushing and allowing for two rows of product to be accumulated on every rail.

FIFO features a compact footprint while maintaining hundreds of feet of accumulation. It's open access and clear visibility raises operator safety and efficiency.